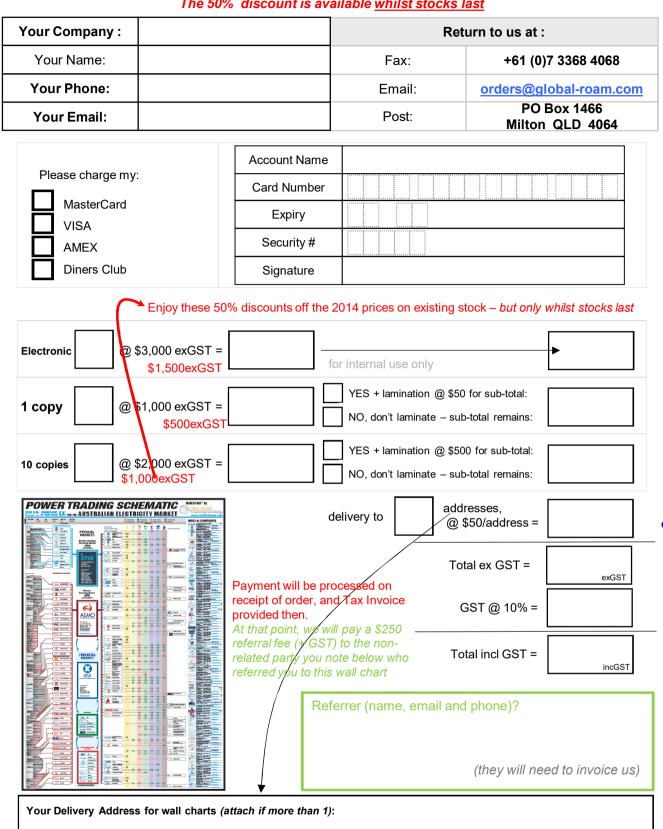

Order Form updated: Thursday, 10 November

## 2014 Issue Power <u>Trading</u> Schematic (PTS) The 50% discount is available <u>whilst stocks last</u>

2014 Issue Power *Trading* Schematic

http://www.marketmaps.info

We'll deliver your Market Maps<sup>™</sup> to this address.

Your Tax Invoice will be emailed to you separately.