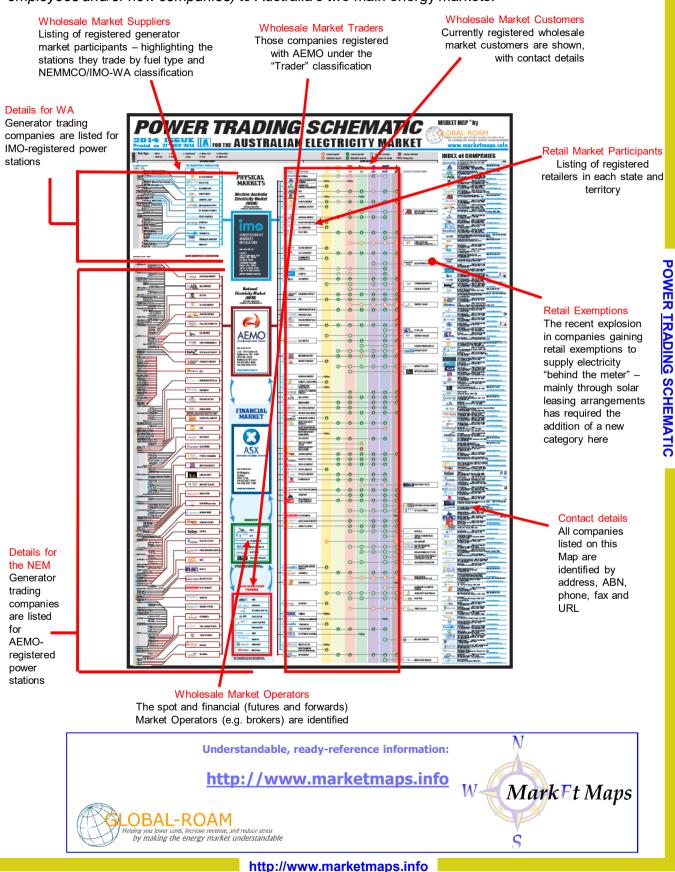

## POWER TRADING SCHEMATIC

The *Power Trading Schematic* (PTS) provides a clear picture of the **commercial structure** of the energy market:

- 1) The NEM in the east and
- 2) The WEM in the west.

POWER TRADING SCHEMATIC

Released in 2014 – this Market Map still provides a wealth of value to those who are new *(new employees and/or new companies)* to Australia's two main energy markets.

2014 Issue Power Trading Schematic